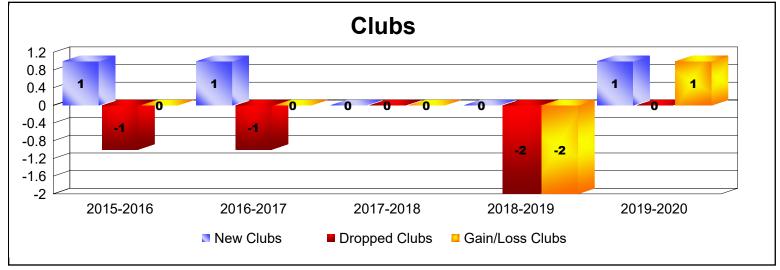

District 108 LA

As of June 2020 Cumulative

| Year      | New<br>Clubs | Dropped<br>Clubs | Gain/<br>Loss<br>Clubs | New<br>Members | Charter<br>Members | Reinstate<br>Members | Transfer<br>Members | Total<br>Member<br>Added | Total<br>Members<br>Dropped | Gain/<br>Loss<br>Members |
|-----------|--------------|------------------|------------------------|----------------|--------------------|----------------------|---------------------|--------------------------|-----------------------------|--------------------------|
| 2015-2016 | 1            | -1               | 0                      | 177            | 23                 | 6                    | 25                  | 231                      | -290                        | -59                      |
| 2016-2017 | 1            | -1               | 0                      | 203            | 21                 | 8                    | 16                  | 248                      | -252                        | -4                       |
| 2017-2018 | 0            | 0                | 0                      | 178            | 0                  | 3                    | 33                  | 214                      | -299                        | -85                      |
| 2018-2019 | 0            | -2               | -2                     | 175            | 0                  | 6                    | 33                  | 214                      | -280                        | -66                      |
| 2019-2020 | 1            | 0                | 1                      | 176            | 27                 | 8                    | 14                  | 225                      | -221                        | 4                        |
| Average   | 1            | -1               | 0                      | 182            | 14                 | 6                    | 24                  | 226                      | -268                        | -42                      |