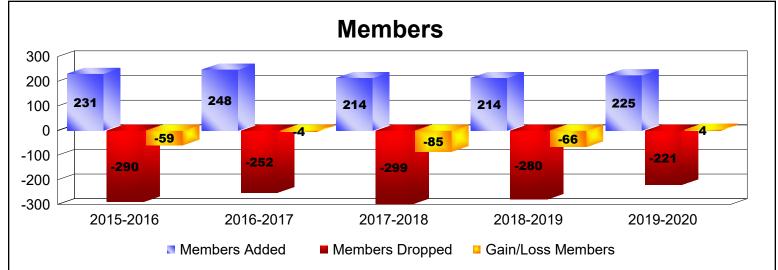

District 108 LA

As of June 2020 Cumulative

| Year      | New<br>Clubs | Dropped<br>Clubs | Gain/<br>Loss<br>Clubs | New<br>Members | Charter<br>Members | Reinstate<br>Members | Transfer<br>Members | Total<br>Member<br>Added | Total<br>Members<br>Dropped | Gain/<br>Loss<br>Members |
|-----------|--------------|------------------|------------------------|----------------|--------------------|----------------------|---------------------|--------------------------|-----------------------------|--------------------------|
| 2015-2016 | 1            | -1               | 0                      | 177            | 23                 | 6                    | 25                  | 231                      | -290                        | -59                      |
| 2016-2017 | 1            | -1               | 0                      | 203            | 21                 | 8                    | 16                  | 248                      | -252                        | -4                       |
| 2017-2018 | 0            | 0                | 0                      | 178            | 0                  | 3                    | 33                  | 214                      | -299                        | -85                      |
| 2018-2019 | 0            | -2               | -2                     | 175            | 0                  | 6                    | 33                  | 214                      | -280                        | -66                      |
| 2019-2020 | 1            | 0                | 1                      | 176            | 27                 | 8                    | 14                  | 225                      | -221                        | 4                        |
| Average   | 1            | -1               | 0                      | 182            | 14                 | 6                    | 24                  | 226                      | -268                        | -42                      |